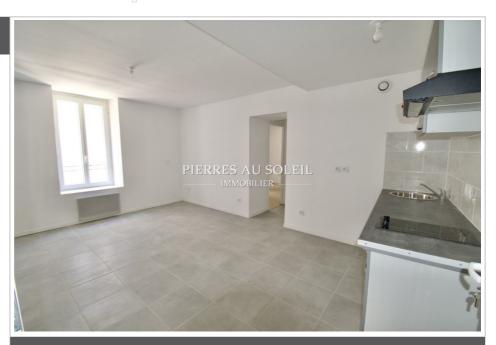

## Apartment G00043 Bédarieux

REF: G00039: BEDARIEUX: Type 2 apartment of 42.83 m² located on the 2nd floor of a quiet building. The apartment is made up of a bright living room opening onto the American kitchen and a balcony as well as a modern shower room, two bedrooms, one of which opens onto the garden. The apartment also includes the rental of a large garage.