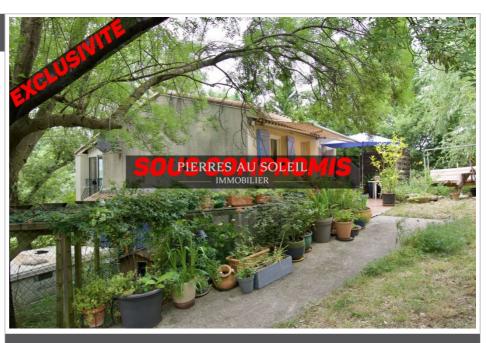

## Villa B02011 Lodève

REF / B0211 LODEVE Type 2 villa of 60 m² on a plot of 1,831 m² with several outbuildings. This property consists of a bright living room of 32 m², a shower room and a veranda on the ground floor. In the basement, we find a bedroom with toilet with access to the garden. The land is wooded and not overlooked, it includes several chalet-style outbuildings for a total surface area of approximately  $45 \text{ m}^2$ . They are currently fitted out as a summer kitchen, garage and garden storage room. It is possible to transform one into a small studio for entertaining.