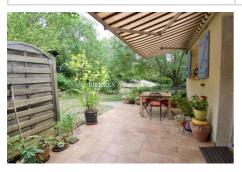

## Villa B02011 Lodève

REF / B0211 LODEVE Type 2 villa of 60 m² on a plot of 1,831 m² with several outbuildings. This property consists of a bright living room of 32 m², a shower room and a veranda on the ground floor. In the basement, we find a bedroom with toilet with access to the garden. The land is wooded and not overlooked, it includes several chalet-style outbuildings for a total surface area of approximately  $45 \text{ m}^2$ . They are currently fitted out as a summer kitchen, garage and garden storage room. It is possible to transform one into a small studio for entertaining.