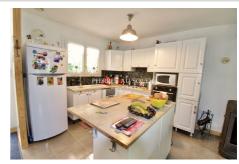

## Villa B02011 Lodève

REF / B0211 LODEVE Type 2 villa of 60 m² on a plot of 1,831 m² with several outbuildings. This property consists of a bright living room of 32 m², a shower room and a veranda on the ground floor. In the basement, we find a bedroom with toilet with access to the garden. The land is wooded and not overlooked, it includes several chalet-style outbuildings for a total surface area of approximately  $45 \text{ m}^2$ . They are currently fitted out as a summer kitchen, garage and garden storage room. It is possible to transform one into a small studio for entertaining.