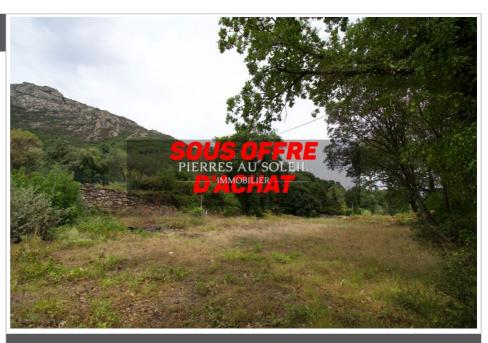

## 85 000 €

Buying land
Surface: 1840 m²
Field appearance: flat
Exposition: Sud
View: Campagne

Amenities : Borné

## Land B01891 Colombières-sur-Orb

Building land of 1840 m² located in the village of Colombières-sur-Orb connected to water and electricity, mains drainage on the edge. The land is accessible by car. It is ideally located between mountain ranges and nature. It is very well planted which allows it to have very little vis-à-vis. Nevertheless, the land is close to the road to Colombières-sur-Orb.