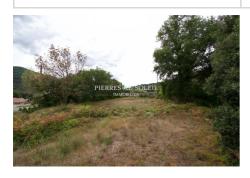

## 85 000 €

Buying land
Surface: 1840 m²
Field appearance: flat
Exposition: Sud
View: Campagne

Amenities : Borné

## Land B01891 Colombières-sur-Orb

Building land of 1840 m² located in the village of Colombières-sur-Orb connected to water and electricity, mains drainage on the edge. The land is accessible by car. It is ideally located between mountain ranges and nature. It is very well planted which allows it to have very little vis-à-vis. Nevertheless, the land is close to the road to Colombières-sur-Orb.