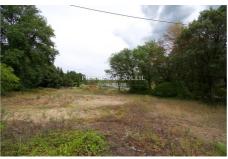

## 85 000 €

Buying land
Surface: 1840 m²
Field appearance: flat
Exposition: Sud
View: Campagne

Amenities : Borné

## Land B01891 Colombières-sur-Orb

Building land of 1840 m² located in the village of Colombières-sur-Orb connected to water and electricity, mains drainage on the edge. The land is accessible by car. It is ideally located between mountain ranges and nature. It is very well planted which allows it to have very little vis-à-vis. Nevertheless, the land is close to the road to Colombières-sur-Orb.