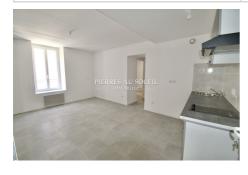

## Apartment G00043 Bédarieux

REF: G00039: BEDARIEUX: Type 2 apartment of 42.83 m² located on the 2nd floor of a quiet building. The apartment is made up of a bright living room opening onto the American kitchen and a balcony as well as a modern shower room, two bedrooms, one of which opens onto the garden. The apartment also includes the rental of a large garage.