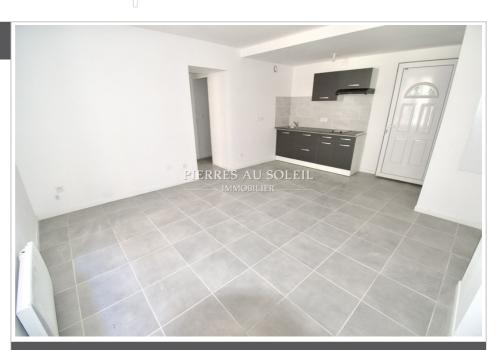

## Apartment G00043 Bédarieux

REF: G00039: BEDARIEUX: Type 2 apartment of 42.83 m² located on the 2nd floor of a quiet building. The apartment is made up of a bright living room opening onto the American kitchen and a balcony as well as a modern shower room, two bedrooms, one of which opens onto the garden. The apartment also includes the rental of a large garage.