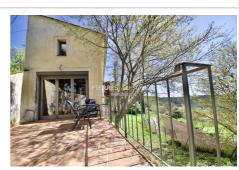

## 168 000 €

Buying house
Surface: 120 m²
View: Campagne
Hot water: Solaire
Inner condition: good
External condition: good

Couverture : tiles

Amenities:

Bedroom on ground floor, Double Glazing,

Calm

3 bedroom

1 terrace

2 showers

2 WC

Charming 4-room house of approximately 120 m² with terrace. This unusual property comprises a bright open-plan kitchen opening onto a terrace with a view of the mountain ranges, and a living room with high ceilings. We then find three bedrooms, including two master suites with walk-in showers. The house is equipped with all modern comforts, including double glazing and a solar-fuel heating system. This property is in very good condition and requires no work. It is located in a hamlet between Bédarieux and Clermont l'Hérault. The land in front of the house is communal.