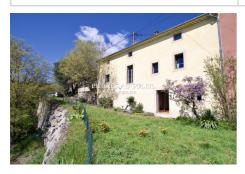

## 168 000 €

Buying house
Surface: 120 m²
View: Campagne
Hot water: Solaire
Inner condition: good
External condition: good

Couverture : tiles

Amenities:

Bedroom on ground floor, Double Glazing,

Calm

3 bedroom

1 terrace

2 showers

2 WC

Charming 4-room house of approximately 120 m² with terrace. This unusual property comprises a bright open-plan kitchen opening onto a terrace with a view of the mountain ranges, and a living room with high ceilings. We then find three bedrooms, including two master suites with walk-in showers. The house is equipped with all modern comforts, including double glazing and a solar-fuel heating system. This property is in very good condition and requires no work. It is located in a hamlet between Bédarieux and Clermont l'Hérault. The land in front of the house is communal.