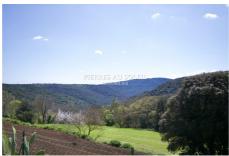

## 168 000 €

Buying house
Surface: 120 m²
View: Campagne
Hot water: Solaire
Inner condition: good
External condition: good

Couverture : tiles

Amenities:

Bedroom on ground floor, Double Glazing,

Calm

3 bedroom

1 terrace

2 showers

2 WC

Charming 4-room house of approximately 120 m² with terrace. This unusual property comprises a bright open-plan kitchen opening onto a terrace with a view of the mountain ranges, and a living room with high ceilings. We then find three bedrooms, including two master suites with walk-in showers. The house is equipped with all modern comforts, including double glazing and a solar-fuel heating system. This property is in very good condition and requires no work. It is located in a hamlet between Bédarieux and Clermont l'Hérault. The land in front of the house is communal.