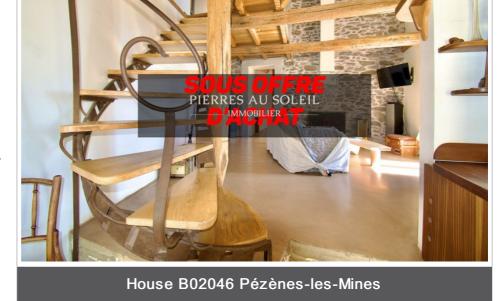

## 168 000 €

Buying house
Surface: 120 m²
View: Campagne
Hot water: Solaire
Inner condition: good
External condition: good

Couverture : tiles

Amenities:

Bedroom on ground floor, Double Glazing,

Calm

3 bedroom

1 terrace

2 showers

2 WC

Charming 4-room house of approximately 120 m² with terrace. This unusual property comprises a bright open-plan kitchen opening onto a terrace with a view of the mountain ranges, and a living room with high ceilings. We then find three bedrooms, including two master suites with walk-in showers. The house is equipped with all modern comforts, including double glazing and a solar-fuel heating system. This property is in very good condition and requires no work. It is located in a hamlet between Bédarieux and Clermont l'Hérault. The land in front of the house is communal.