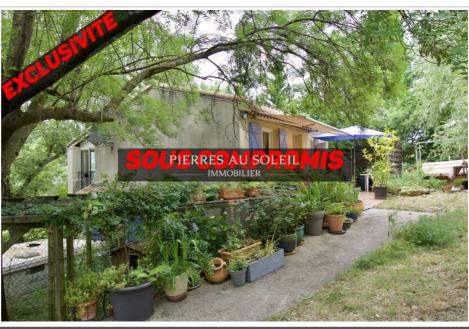

## Villa B02011 Lodève

REF / B0211 LODEVE Type 2 villa of 60 m² on a plot of 1,831 m² with several outbuildings. This property consists of a bright living room of 32 m², a shower room and a veranda on the ground floor. In the basement, we find a bedroom with toilet with access to the garden. The land is wooded and not overlooked, it includes several chalet-style outbuildings for a total surface area of approximately 45 m². They are currently fitted out as a summer kitchen, garage and garden storage room. It is possible to transform one into a small studio for entertaining.