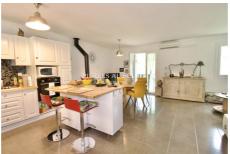

## Villa B02011 Lodève

REF / B0211 LODEVE Type 2 villa of 60 m² on a plot of 1,831 m² with several outbuildings. This property consists of a bright living room of 32 m², a shower room and a veranda on the ground floor. In the basement, we find a bedroom with toilet with access to the garden. The land is wooded and not overlooked, it includes several chalet-style outbuildings for a total surface area of approximately 45 m². They are currently fitted out as a summer kitchen, garage and garden storage room. It is possible to transform one into a small studio for entertaining.