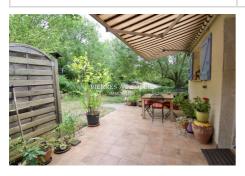

## Villa B02011 Lodève

REF / B0211 LODEVE Type 2 villa of 60 m² on a plot of 1,831 m² with several outbuildings. This property consists of a bright living room of 32 m², a shower room and a veranda on the ground floor. In the basement, we find a bedroom with toilet with access to the garden. The land is wooded and not overlooked, it includes several chalet-style outbuildings for a total surface area of approximately 45 m². They are currently fitted out as a summer kitchen, garage and garden storage room. It is possible to transform one into a small studio for entertaining.