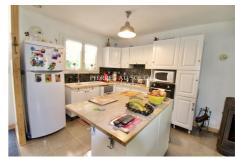

## Villa B02011 Lodève

REF / B0211 LODEVE Type 2 villa of 60 m² on a plot of 1,831 m² with several outbuildings. This property consists of a bright living room of 32 m², a shower room and a veranda on the ground floor. In the basement, we find a bedroom with toilet with access to the garden. The land is wooded and not overlooked, it includes several chalet-style outbuildings for a total surface area of approximately 45 m². They are currently fitted out as a summer kitchen, garage and garden storage room. It is possible to transform one into a small studio for entertaining.